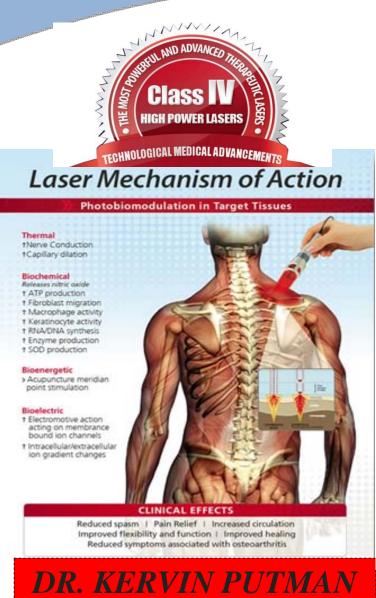

## MENA SPINE AND REHAB CENTER!

**ASK THE FRONT DESK FOR DETAILS. ©** 

The TMA Diowave delivers physiological benefits that no other modality can deliver. By stimulating enhancing cell membrane permeability (along with other effects) Diowave therapy actually helps your injuries heal, rather than just masking the pain. Laser therapy is not a thermal treatment; it is biophotochemical reactions in cellular tissue. As such, Laser can be used safely over metal implants and for candidates with circulation and neuropathy problems.

IT WORKS FOR:

- SPORTS INJURIES
- TENNIS ELBOW
- KNEE PAIN
- DSTED-ARTHRITIS
- CARPAL TUNNEL
- PAINFULL-STIFF JOINTS
- BACK INJURIES
- NECK PAIN
- SOOTHING WARM FEELING.....NON-INVASIVE
- WORKS IMMEDIATELY!!!!!!!